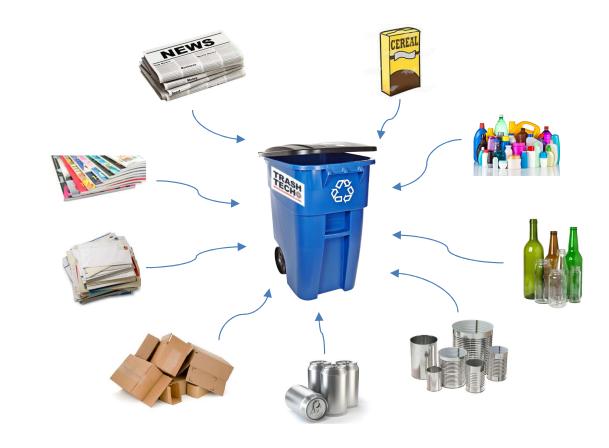

## Single-Stream Recycling – Acceptable Items

## Please Recycle <u>ONLY</u> these items:

- Newspaper & Newspaper Inserts
- Magazines & Catalogues
- Junk Mail & Envelopes
- Cardboard
- Office and School Papers
- Boxboard (cereal, cake & cracker boxes
- Brown Paper Bags
- Aluminum Cans
- Tin & Steel Cans
- Glass Jars & Bottles
- Plastic Milk Jugs
- Plastic Bottles (with necks only)
- Phone Books

\* All items that contained food or beverage should be rinsed thoroughly

WHEN IN DOUBT...THROW IT OUT!!!