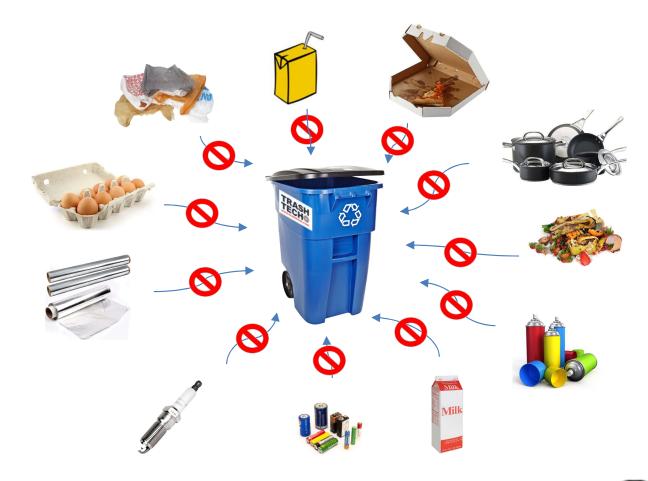

## Single-Stream Recycling – Non-Acceptable Items

## Please <u>**DO NOT**</u> Recycle these items:

- No Plastic Bags
- No Batteries
- No Clean Foil, Yogurt
  & Butter Tubs
- No Food Waste
- No Food Tainted Items
- No Egg Cartons
- No Wax Covered Paper (ie. milk cartons)
- No Aluminum Foil
- No Plastic Cups or Silverware
- No Aerosol Cans
- No Diapers
- No Garbage
- No Juice Boxes
- No Pizza Boxes
- No Pots and Pans
- No Coat Hangers
- No Auto Parts

WHEN IN DOUBT...THROW IT OUT!!!